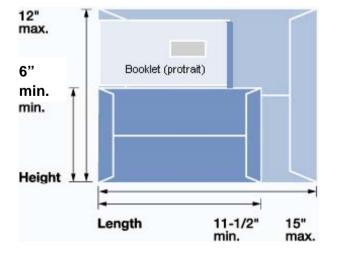

## Large Flat size envelopes, flats • o Booklets, newsletters

- - Thickness between .009" and 1.25"
  - 15 oz. Max. Weight .

|       | Non Profit* |              | 1st Class |
|-------|-------------|--------------|-----------|
|       | Barcoded    | Non-Barcoded |           |
| 1 oz. | .41         | .54          | 1.00      |
| 2 oz. | .41         | .54          | 1.21      |
| 3 oz. | .41         | .54          | 1.42      |
| 4 oz. | .58         | .74          | 1.63      |
| 5 oz. | .62         | .82          | 1.84      |
| 6 oz. | .65         | .86          | 2.05      |