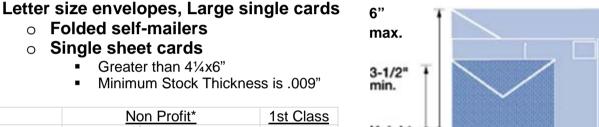

## **Post Cards-**

- Single Sheet 0
- .007" thick 0
- Max. Dimension 4 1/4 x 6" 0

• Folded self-mailers

• Single sheet cards

|       | Non Profit* |              | 1st Class |
|-------|-------------|--------------|-----------|
|       | Barcoded    | Non-Barcoded |           |
| 1 oz. | .19         | .35          | .35       |

Greater than 4¼x6"

Presort discounts may apply