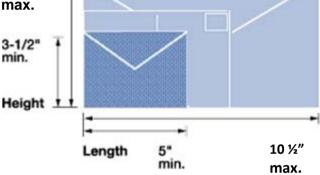

## Postage estimates based on mailpiece layout

## **Post Cards-**

- Single Sheet 0
- .007" thick 0
- Max. Dimension 4 1/4 x 6" 0

• Folded self-mailers

• Single sheet cards

|       | Non Profit* |              | 1st Class |
|-------|-------------|--------------|-----------|
|       | Barcoded    | Non-Barcoded |           |
| 1 oz. | .19         | .35          | .35       |



.

•





|       | Non Profit* |              | 1st Class |
|-------|-------------|--------------|-----------|
|       | Barcoded    | Non-Barcoded |           |
| 1 oz. | .19         | .47          | .50       |
| 2 oz. | .19         | .47          | .71       |
| 3 oz. | .19         | .47          | .92       |

Greater than 4¼x6"



Presort discounts may apply

## Large Flat size envelopes, flats • o Booklets, newsletters

- - Thickness between .009" and 1.25"
  - 15 oz. Max. Weight .

|       | Non Profit* |              | 1st Class |
|-------|-------------|--------------|-----------|
|       | Barcoded    | Non-Barcoded |           |
| 1 oz. | .41         | .54          | 1.00      |
| 2 oz. | .41         | .54          | 1.21      |
| 3 oz. | .41         | .54          | 1.42      |
| 4 oz. | .58         | .74          | 1.63      |
| 5 oz. | .62         | .82          | 1.84      |
| 6 oz. | .65         | .86          | 2.05      |

## Presort discounts may apply

\*200 piece minimum - Subject to content restrictions and Non Profit eligibility requirements - USPS 3-10 day delivery standard.