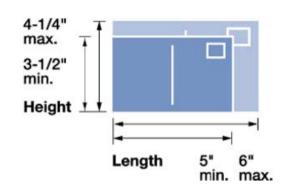

## **Post Cards-**

- Single Sheet 0
- .007" thick 0
- Max. Dimension 4 1/4 x 6" 0

• Folded self-mailers

• Single sheet cards

|       | Non Profit* |              | 1st Class |
|-------|-------------|--------------|-----------|
|       | Barcoded    | Non-Barcoded |           |
| 1 oz. | .19         | .35          | .35       |