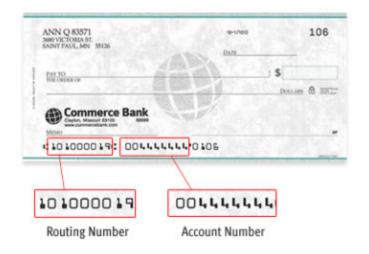

#### **Account Information**

- Please provide the name of each banking institution.
- Routing # enter the nine digit
   Electronic/Paper ABA Routing number
   (NOT the Wire Transfer Routing number).
- Indicate if the account is a checking or savings account